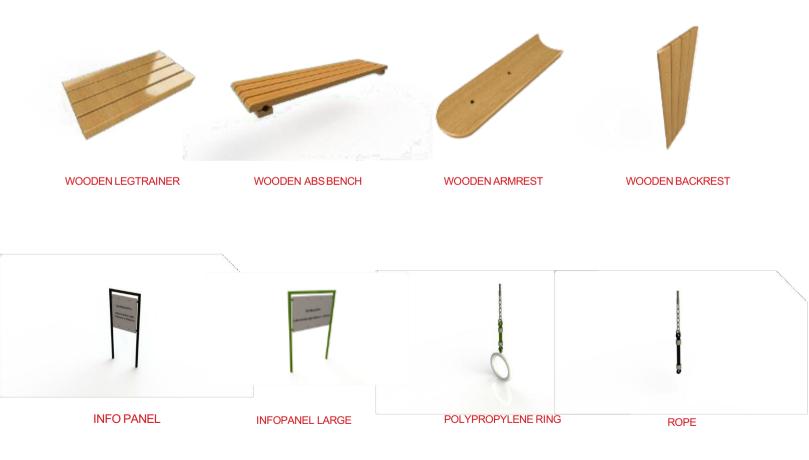

53002





5 Classic parallel bars





## Iron – TRX station

BMP-53005



## Iron – Full body Fitness

BMP-53006





1 Pull-up bar 2 Dip station



## Iron – Freestyle

BMP-53007





99

66



1 Human flag 2 Roman abs chair 3 TRX station



36

# Iron – Pull-up extension

BMP- 53015





1 Human flag extension 2 Pull-up bar



## Platina – Home Fitness

BMP-53004



# Silver – Compact 1

### BMP-53009



- 1 French wall
- 2 Boxing column3 Chin-up handles4 Dip station







# Silver – Compact 2



1 Boxing column 2 Human flag 3 Dip station 4 Chin-up handles



# Big boss edition

### BMP-50205





Unfortunately equipment can be damaged by vandalism in rare occasions. Equipment parts are available for our customers and the BMP support team is there for technical issues and questions.







ANGLED CROSSBAR

CROSSBAR 480

CROSSBAR 1450

CROSSBAR 1900





COLUMN 2100



COLUMN 1500



COLUMN 1100



COLUMN 3800



COLUMN 3400



COLUMN 2800

COLUMN 4300



COLUMN 2300

COLUMN 3910



COLUMN 4600MM



COLUMN 3110 DEVIL HORNS



COLUMN 3500 DEVIL HORNS





COLUMN 4300 DEVIL HORNS



# Parks & Recreation

Since 2013 BarManiaPro has developed unique, innovative outdoor solutions for active public spaces in order to bring local communities together and ensure a well integrated society.

Through research, knowledge and close cooperation with our customers and users we have developed our portfolio, enabling us to create the right tailormade solution together with you as a partner. As a result, we make people of all ages sport and move every day, all around the world.

All our