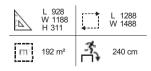

#### FREESTYLE PARK S

- 1 Double handstand bars Double Parallel bars
  Double parallel bars
  Ultra long freestyle bars
  Ultra long bar
  French wall (H-bars)