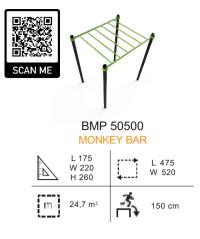

BMP 51011 DOUBLE MONKEY BAR

| W 425     | ↓ L 475 |
|-----------|---------|
| H 260     | ₩ 725   |
| ∭ 34,4 m² | 150 cm  |

BMP 51020 FREESTYLE PULL-UP BARS

BMP 51021 DOUBLE MONKEY BARS + PULL-UP BARS

| L 175<br>W 746<br>H 260 | L 475<br>W 1046 |
|-------------------------|-----------------|
| 49,8 m²                 | 150 cm          |