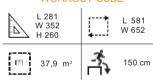

| BMP 51027<br>WORKOUT CUBE PRO |        |  |
|-------------------------------|--------|--|
| L 606<br>W 299<br>H 260       |        |  |
| 56 m <sup>2</sup>             | 150 cm |  |

BMP 51030 INCLINED ABS BENCH L 129 W 79 H 150 L 429 W 379 L 429 W 379 16,3 m<sup>2</sup> 150 cm