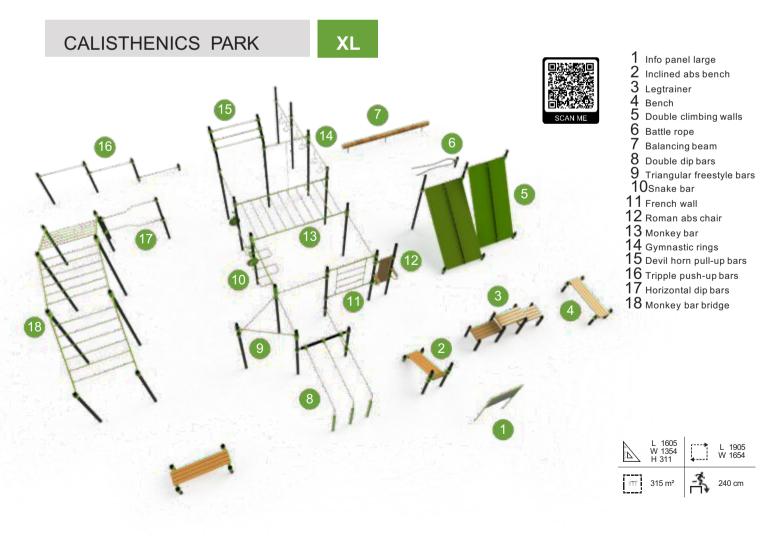

Product measurements lenght x width x height (cm)

Areaof movement lenght x width (cm)

Total area (m<sup>2</sup>)

Fall height <sub>(cm)</sub>

Mounting options

BarManiaPro® Calisthenics equipment is made of strong and durable materials suited for severe use in public environments. With the world's most comprehensive range of high quality outdoor training equipment, BarManiaPro ensures suitable and effective exercise solutions for teenagers to the elderly, and novices to athletes. BarManiaPro offers the best products, service and most value for money, no matter for which user group, location or budget.