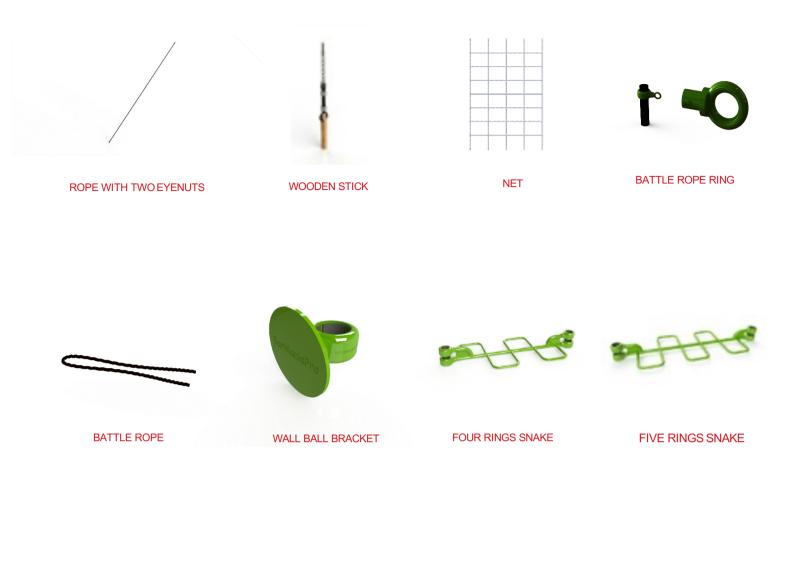

002





5 Classic parallel bars





## Iron – TRX station

BMP-53005



## Iron – Full body Fitness

BMP-53006





1 Pull-up bar 2 Dip station



## Iron – Freestyle

BMP-53007





99

66



1 Human flag 2 Roman abs chair 3 TRX station



36

# Iron – Pull-up extension

BMP- 53015





1 Human flag extension 2 Pull-up bar



## Platina – Home Fitness

BMP-53004



# Silver – Compact 1

### BMP-53009



- 1 French wall
- 2 Boxing column3 Chin-up handles4 Dip station







# Silver – Compact 2



1 Boxing column 2 Human flag 3 Dip station 4 Chin-up handles



# Big boss edition

### BMP-50205





Unfortunately equipment can be damaged by vandalism in rare occasions. Equipment parts are available for our customers and the BMP support team is there for technical issues and questions.







ANGLED CROSSBAR

CROSSBAR 480

CROSSBAR 1450

CROSSBAR 1900





COLUMN 2100



COLUMN 1500



COLUMN 1100



COLUMN 3800



COLUMN 3400



COLUMN 2800

COLUMN 4300



COLUMN 2300

COLUMN 3910



COLUMN 4600MM



COLUMN 3110 DEVIL HORNS



COLUMN 3500 DEVIL HORNS





COLUMN 4300 DEVIL HORNS



# Parks & Recreation

Since 2013 BarManiaPro has developed unique, innovative outdoor solutions for active public spaces in order to bring local communities together and ensure a well integrated society.

Through research, knowledge and close cooperation with our customers and users we have developed our portfolio, enabling us to create the right tailormade solution together with you as a partner. As a result, we make people of all ages sport and move every day, all around the world.

All our so