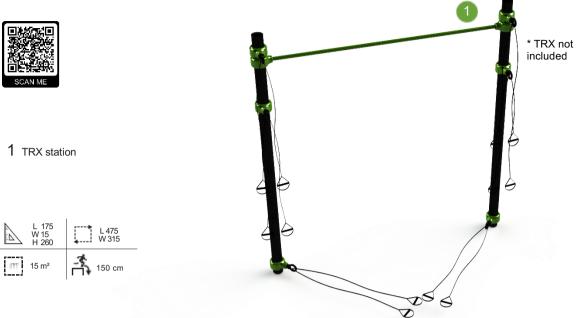

ational competitions and events."

- Jay Barstarzz













#### CALISTHENICS PARK 9 1 Info panel large 2 Roman abs chair 3 Inclined abs bench 4 Triple push-up bars 5 Legtrainer 6 Double parallel bars 7 Swedish wall 8 Freestyle bars 9 Double monkey bars L 827 W 848 H 260 L 1247 W 1269 $\land$ 춝 ..... 158 m² 240 cm



#### FREESTYLE PARK S



- 1 Double handstand bars Double Parallel bars
  Double parallel bars
  Ultra long freestyle bars
  Ultra long bar
  French wall (H-bars)





#### FREESTYLE PARK M







#### FREESTYLE PARK L



#### **BOOTCAMP PARK BASIC**









## Ultra – Pull-up bar

BMP-53013



1 Pull-up bar





#### Bronze – Arie Boomsma edition

BMP-53001



#### Bronze – Freestyle Bootcamp

BMP-53002





5 Classic parallel bars





## Iron – TRX station

BMP-53005



## Iron – Full body Fitness

BMP-53006





1 Pull-up bar 2 Dip station



## Iron – Freestyle

BMP-53007





99

66



1 Human flag 2 Roman abs chair 3 TRX station



36

# Iron – Pull-up extension

BMP- 53015





1 Human flag extension 2 Pull-up bar



## Platina – Home Fitness

BMP-53004



# Silver – Compact 1

### BMP-53009



- 1 French wall
- 2 Boxing column3 Chin-up handles4 Dip station







# Silver – Compact 2



1 Boxing column 2 Human flag 3 Dip station 4 Chin-up handles



# Big boss edition

### BMP-50205





Unfortunately equipment can be damaged by vandalism in rare occasions. Equipment parts are available for our customers and the BMP support team is there for technical issues and questions.







ANGLED CROSSBAR

CROSSBAR 480

CROSSBAR 1450

CROSSBAR 1900





COL