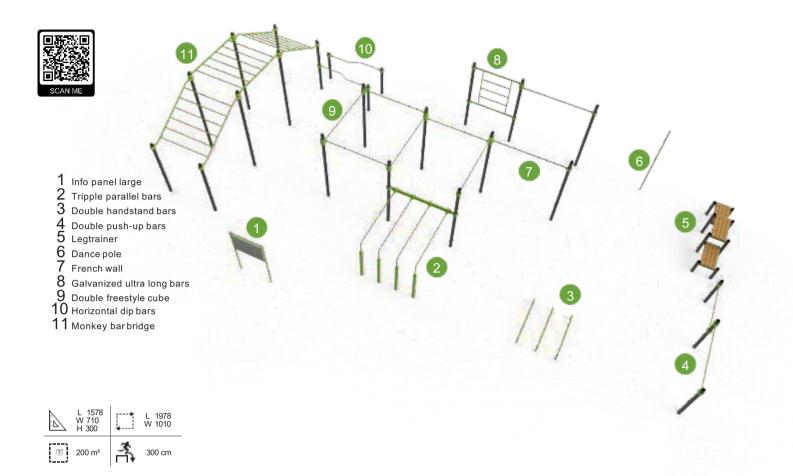

p athletes that compete in international Freerunning tournaments; to create the most attractive, challenging and robust Freerunning equipment around the world!



"Since day one BarManiaPro® has built the worlds best Calisthenics parks.

Suitable for international competitions and events."

- Jay Barstarzz













#### CALISTHENICS PARK 9 1 Info panel large 2 Roman abs chair 3 Inclined abs bench 4 Triple push-up bars 5 Legtrainer 6 Double parallel bars 7 Swedish wall 8 Freestyle bars 9 Double monkey bars L 827 W 848 H 260 L 1247 W 1269 $\land$ 춝 ..... 158 m² 240 cm



#### FREESTYLE PARK S



- 1 Double handstand bars Double Parallel bars
  Double parallel bars
  Ultra long freestyle bars
  Ultra long bar
  French wall (H-bars)





#### FREESTYLE PARK M







#### FREESTYLE PARK L



#### **BOOTCAMP PARK BASIC**









## Ultra – Pull-up bar

BMP-53013



1 Pull-up bar





#### Bronze – Arie Boomsma edition

BMP-53001



#### Bronze – Freestyle Bootcamp

BMP-53002





5 Classic parallel bars





## Iron – TRX station

BMP-53005



## Iron – Full body Fitness

BMP-53006





1 Pull-up bar 2 Dip station



## Iron – Freestyle

BMP-53007





99

66



1 Human flag 2 Roman abs chair 3 TRX station



36

# Iron – Pull-up extension

BMP- 53015





1 Human flag extension 2 Pull-up bar



## Platina – Home Fitness

BMP-53004



# Silver – Compact 1

### BMP-53009



- 1 French wall
- 2 Boxing column3 Chin-up handles4 Dip station







# Silver – Compact 2



1 Boxing column 2 Human flag 3 Dip station 4 Chin-up handles



# Big boss edition

### BMP-50205





Unfortu