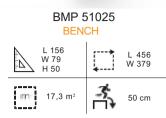

| BMP 51027<br>WORKOUT CUBE PRO |        |  |
|-------------------------------|--------|--|
| L 606<br>W 299<br>H 260       |        |  |
| 56 m <sup>2</sup>             | 150 cm |  |

BMP 51030 INCLINED ABS BENCH L 129 W 79 H 150 L 429 W 379 L 429 W 379 16,3 m<sup>2</sup> 150 cm