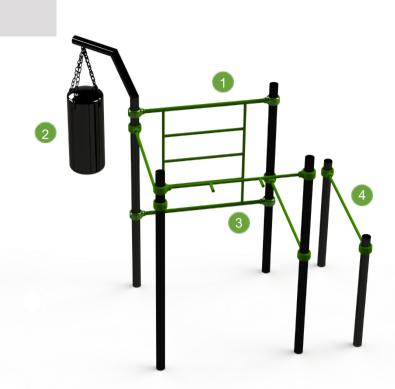

arallel bars
  Ultra long freestyle bars
  Ultra long bar
  French wall (H-bars)





#### FREESTYLE PARK M







#### FREESTYLE PARK L



#### **BOOTCAMP PARK BASIC**









## Ultra – Pull-up bar

BMP-53013



1 Pull-up bar





#### Bronze – Arie Boomsma edition

BMP-53001



#### Bronze – Freestyle Bootcamp

BMP-53002





5 Classic parallel bars





## Iron – TRX station

BMP-53005



## Iron – Full body Fitness

BMP-53006





1 Pull-up bar 2 Dip station



## Iron – Freestyle

BMP-53007





99

66



1 Human flag 2 Roman abs chair 3 TRX station



36

# Iron – Pull-up extension

BMP- 53015





1 Human flag extension 2 Pull-up bar



## Platina – Home Fitness

BMP-53004



# Silver – Compact 1

### BMP-53009



- 1 French wall
- 2 Boxing column3 Chin-up handles4 Dip station







# Silver – Compact 2



1 Boxing column 2 Human flag 3 Dip station 4 Chin-up handles



# Big boss edition

### BMP-50205





Unfortunately equipment can be damaged by vandalism in rare occasions. Equipment parts are available for our customers and the BMP support team is there for technical issues and questions.







ANGLED CROSSBAR

CROSSBAR 480

CROSSBAR 1450

CROSSBAR 1900





COLUMN 2100



COLUMN 1500



COLUMN 1100



COLUMN 3800



COLUMN 3400



COLUMN 2800

COLUMN 4300



COLUMN 2300

COLUMN 3910



COLUMN 4600MM



COLUMN 3110 DEVIL HORNS



COLUMN 3500 DEVIL HORNS





COLUMN 4300 DEVIL HORNS



# Parks & Recreation

Since 2013 BarManiaPro has developed unique, innovative outdoor solutions for active public spaces in order to bring local communities together and ensure