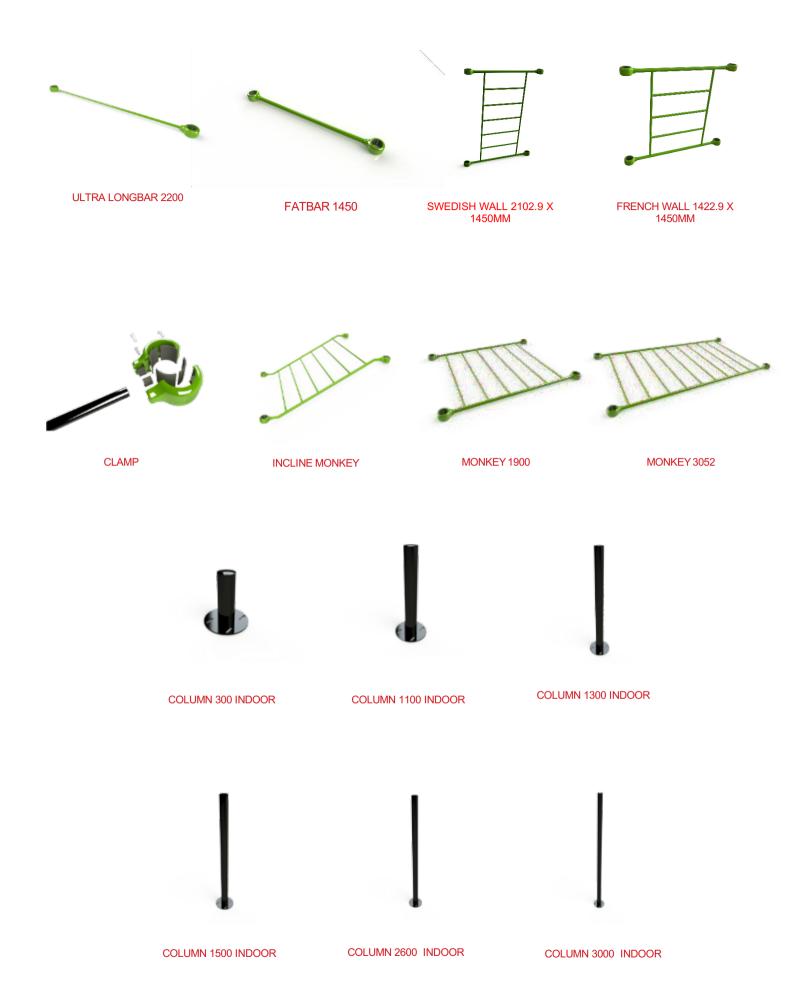

ANGLED CROSSBAR

CROSSBAR 480

CROSSBAR 1450

CROSSBAR 1900

COLUMN 2100

COLUMN 1500

COLUMN 1100

COLUMN 3800

COLUMN 3400

COLUMN 2800

COLUMN 4300

COLUMN 2300

COLUMN 3910

COLUMN 4600MM

COLUMN 3110 DEVIL HORNS

COLUMN 3500 DEVIL HORNS

COLUMN 4300 DEVIL HORNS