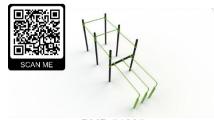

BMP 51011 DOUBLE MONKEY BAR

| W 425     | ↓ L 475 |
|-----------|---------|
| H 260     | ₩ 725   |
| ∭ 34,4 m² | 150 cm  |

BMP 51020 FREESTYLE PULL-UP BARS

BMP 51021 DOUBLE MONKEY BARS + PULL-UP BARS

| L 175<br>W 746<br>H 260 | L 475<br>W 1046 |
|-------------------------|-----------------|
| 49,8 m²                 | 150 cm          |