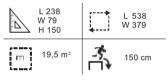

BMP 51031 DOUBLE INCLINED ABS BENCH

BMP 51026 WORKOUT CUBE

BMP 10308 DOUBLE TRIANGULAR PULL-UP BAR

BMP 51032 ROMAN ABS CHAIR

| L 30<br>W 79<br>H 260 | L 330<br>W 379 |
|-----------------------|----------------|
| 12 m²                 | 150 cm         |