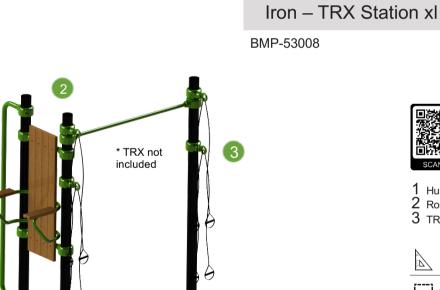

oman abs chair 3 Inclined abs bench 4 Triple push-up bars 5 Legtrainer 6 Double parallel bars 7 Swedish wall 8 Freestyle bars 9 Double monkey bars L 827 W 848 H 260 L 1247 W 1269 $\land$ 춝 ..... 158 m² 240 cm



#### FREESTYLE PARK S



- 1 Double handstand bars Double Parallel bars
  Double parallel bars
  Ultra long freestyle bars
  Ultra long bar
  French wall (H-bars)





#### FREESTYLE PARK M







#### FREESTYLE PARK L



#### **BOOTCAMP PARK BASIC**









## Ultra – Pull-up bar

BMP-53013



1 Pull-up bar





#### Bronze – Arie Boomsma edition

BMP-53001



#### Bronze – Freestyle Bootcamp

BMP-53002





5 Classic parallel bars





## Iron – TRX station

BMP-53005



## Iron – Full body Fitness

BMP-53006





1 Pull-up bar 2 Dip station



## Iron – Freestyle

BMP-53007





99

66



1 Human flag 2 Roman abs chair 3 TRX station



36

# Iron – Pull-up extension

BMP- 53015





1 Human flag extension 2 Pull-up bar



## Platina – Home Fitness

BMP-53004



# Silver – Compact 1

### BMP-53009



- 1 French wall
- 2 Boxing column3 Chin-up handles4 Dip station







# Silver – Compact 2



1 Boxing column 2 Human flag 3 Dip station 4 Chin-up handles



# Big boss edition

### BMP-50205





Unfortunately equipment can be damaged by vandalism in rare occasions. Equipment parts are available for our customers and the BMP support team is there for technical issues and questions.







ANGLED CROSSBAR

CROSSBAR 480

CROSSBAR 1450

CROSSBAR 1900





COLUMN 2100



COLUMN 1500



COLUMN 1100



COLUMN 3800



COLUMN 3400



COLUMN 2800

COLUMN 4300



COLUMN 2300