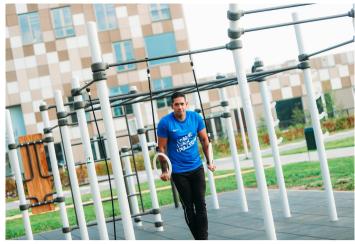

# Schools

With a BarManiaPro fitness park on the grounds of your school, fun fitness comes into play – often spontaneously. To be healthy and active is more important now than ever before. Our kids and young adults need to be inspired to break away from an increasing sedentary lifestyle.

Our outdoor workout guides make it very easy for teachers and students to engage in fun fitness, both in and out of classes. The guides inspire to exercise and will be a valuable tool for improving the overall health of your pupils and students, and even increase their ability to concentrate and learn. The different workouts inspire both teacher and student to be active in the schoolyard. All our workout stations use your own body weight as resistance and are challenging and effective regardless of fitness level. As a result, the difficulty is tailored to each individual user.

The aesthetic and robust design expressed in our workout equipment is very appealing. The shape and aluminum clamp system combine to create a highly transparent quality, which makes it suitable for any environment. The BarManiaPro outdoor workout parks are constructed from our exclusive glass-blasted stainless steel which minimizes vandalism and the need for maintenance.