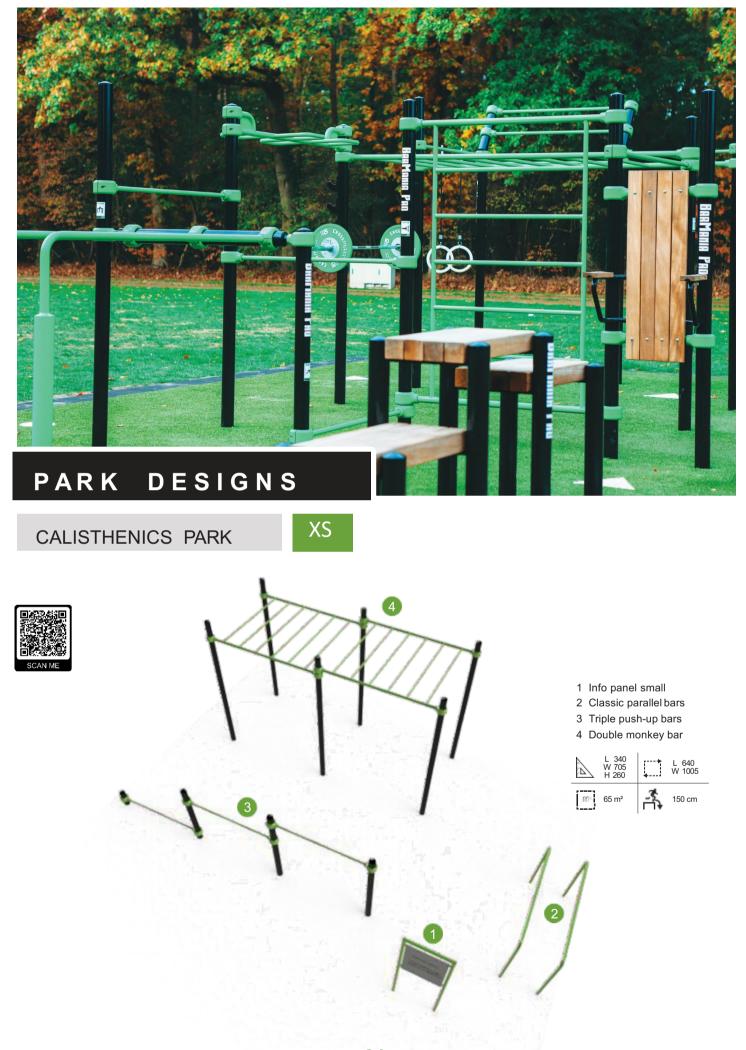

working one-on-one with top athletes that compete in qualifier tournaments; to create the most safe, attractive, challenging and robust Ninja Warrior equipment around the world!







BMP Freerunning Equipment<sup>™</sup> is our latest answer to demanding Freerunning athletes across the globe. It is specially designed Freerunning equipment to create the most Xtreme workout environment for your clients. Our team of design specialists spent countless hours working one-on-one with top athletes that compete in international Freerunning tournaments; to create the most attractive, challenging and robust Freerunning equipment around the world!



"Since day one BarManiaPro® has built the worlds best Calisthenics parks.

Suitable for international competitions and events."

- Jay Barstarzz













#### CALISTHENICS PARK 9 1 Info panel large 2 Roman abs chair 3 Inclined abs bench 4 Triple push-up bars 5 Legtrainer 6 Double parallel bars 7 Swedish wall 8 Freestyle bars 9 Double monkey bars L 827 W 848 H 260 L 1247 W 1269 $\land$ 춝 ..... 158 m² 240 cm



#### FREESTYLE PARK S



- 1 Double handstand bars Double Parallel bars
  Double parallel bars
  Ultra long freestyle bars
  Ultra long bar
  French wall (H-bars)





#### FREESTYLE PARK M







#### FREESTYLE PARK L



#### **BOOTCAMP PARK BASIC**









## Ultra – Pull-up bar

BMP-53013



1 Pull-up bar





#### Bronze – Arie Boomsma edition

BMP-53001



#### Bronze – Freestyle Bootcamp

BMP-53002





5 Classic parallel bars





## Iron – TRX station

BMP-53005



## Iron – Full body Fitness

BMP-53006





1 Pull-up