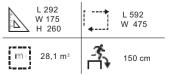

BMP 51011 DOUBLE MONKEY BAR

| W 425     | ↓ L 475 |
|-----------|---------|
| H 260     | ₩ 725   |
| ∭ 34,4 m² | 150 cm  |

BMP 51020 FREESTYLE PULL-UP BARS

BMP 51021 DOUBLE MONKEY BARS + PULL-UP BARS

| L 175<br>W 746<br>H 260 | L 475<br>W 1046 |
|-------------------------|-----------------|
| 49,8 m²                 | 150 cm          |