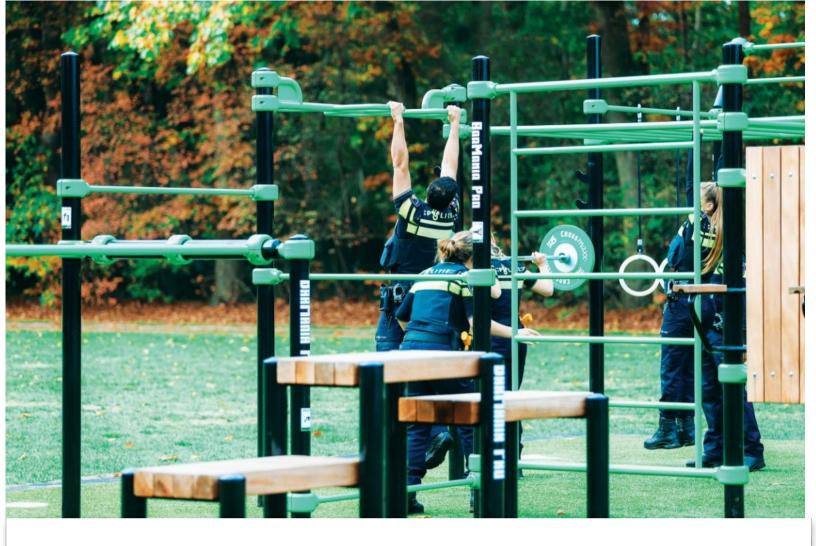

There is a huge range of different sports and forms of exercise. New training methods based on the use of body- weight develop all the time, such as street workout. The BarManiaPro sport and fitness range of equipment provides safe and durable training opportunities with modern designs for people of all ages, from people taking care of their physical fitness to athletes. All our concepts, from parkour to street workout, have been designed in collaboration with people specialising in that sport. Our products comply with the new safety standard EN 16330 for fitness equipment, so you can rest assured that when you buy an ensemble from us, it is safe, durable and among the best in the market in terms of usability. You can find the product information with all necessary details on our website. Don't forget to keep up with us also on social media.

BarManiaPro offers a modular system that is designed to give a wide variety and choice of setups for all needs and requirements. We only use highgrade metal which has been high temperature galvanized and finished with a double layer of powder coating. The clamps are made of aluminium and finished with a double layer of powder coating. All our products can be delivered in a wide range of colour choices. BarManiaPro offers a 10 years unlimited warranty and all equipment according the European standard NEN-EN 16630;2015.