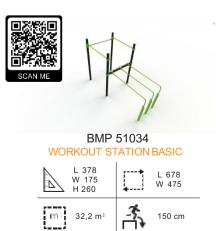

BMP 51018 WORKOUT STATION OCTAGON

|   | H 260               | ii  | W 636  |
|---|---------------------|-----|--------|
| m | 50,8 m <sup>2</sup> | _¥_ | 150 cm |

BMP 51035 CALISTHENICS STATION PREMIUM

MONKEY BRIDGE + PULL-UP BARS