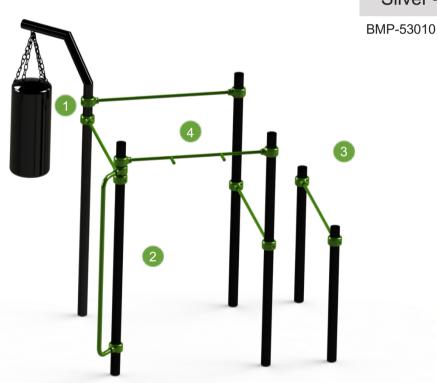

allel bars
  Ultra long freestyle bars
  Ultra long bar
  French wall (H-bars)





#### FREESTYLE PARK M







#### FREESTYLE PARK L



#### **BOOTCAMP PARK BASIC**









## Ultra – Pull-up bar

BMP-53013



1 Pull-up bar





#### Bronze – Arie Boomsma edition

BMP-53001



#### Bronze – Freestyle Bootcamp

BMP-53002





5 Classic parallel bars





## Iron – TRX station

BMP-53005



## Iron – Full body Fitness

BMP-53006





1 Pull-up bar 2 Dip station



## Iron – Freestyle

BMP-53007





99

66



1 Human flag 2 Roman abs chair 3 TRX station



36

# Iron – Pull-up extension

BMP- 53015





1 Human flag extension 2 Pull-up bar



## Platina – Home Fitness

BMP-53004



# Silver – Compact 1

### BMP-53009



- 1 French wall
- 2 Boxing column3 Chin-up handles4 Dip station







# Silver – Compact 2



1 Boxing column 2 Human flag 3 Dip station 4 Chin-up handles



# Big boss edition

### BMP-50205





Unfortunately equipment can be damaged by vandalism in rare occasions. Equipment parts are available for our customers and the BMP support team is there for technical issues and questions.







ANGLED CROSSBAR

CROSSBAR 480

CROSSBAR 1450

CROSSBAR 1900





COLUMN 2100



COLUMN 1500



COLUMN 1100



COLUMN 3800



COLUMN 3400



COLUMN 2800

COLUMN 4300



COLUMN 2300

COLUMN 3910



COLUMN 4600MM



COLUMN 3110 DEVIL HORNS



COLUMN 3500 DEVIL HORNS





COLUMN 4300 DEVIL HORNS



# Parks & Recreation

Since 2013 BarManiaPro has developed unique, innovative outdoor solutions for active public spaces in order to bring local communities together and ensure a