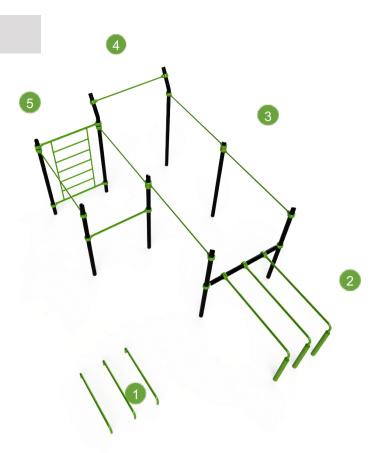

#### FREESTYLE PARK S

- 1 Double handstand bars Double Parallel bars
  Double parallel bars
  Ultra long freestyle bars
  Ultra long bar
  French wall (H-bars)