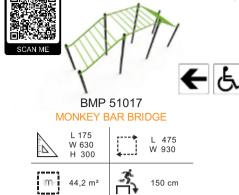

BMP 51018 WORKOUT STATION OCTAGON

|   | H 260               | ii  | W 636  |
|---|---------------------|-----|--------|
| m | 50,8 m <sup>2</sup> | _¥_ | 150 cm |

BMP 51035 CALISTHENICS STATION PREMIUM

MONKEY BRIDGE + PULL-UP BARS