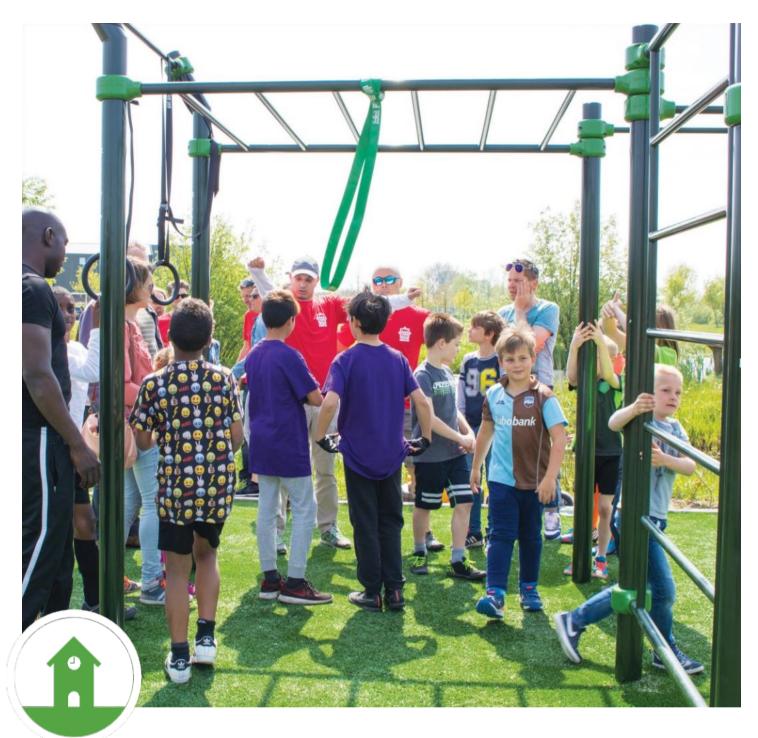

# Schools

With a BarManiaPro fitness park on the grounds of your school, fun fitness comes into play – often spontaneously. To be healthy and active is more important now than ever before. Our kids and young adults need to be inspired to break away from an increasing sedentary lifestyle.

Our outdoor workout guides make it very easy for teachers and students to engage in fun fitness, both in and out of classes. The guides inspire to exercise and will be a valuable tool for improving the overall health of your pupils and students, and even increase their ability to concentrate and learn. The different workouts inspire both teacher and student to be active in the schoolyard. All our workout stations use your own body weight as resistance and are challenging and effective regardless of fitness level. As a result, the difficulty is tailored to each individual user.

The aesthetic and robust design expressed in our workout equipment is very appealing. The shape and aluminum clamp system combine to create a highly transparent quality, which makes it suitable for any environment. The BarManiaPro outdoor workout parks are constructed from our exclusive glass-blasted stainless steel which minimizes vandalism and the need for maintenance.