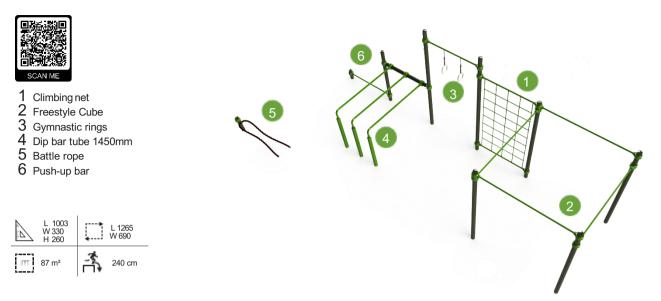

#### CALISTHENICS PARK 9 1 Info panel large 2 Roman abs chair 3 Inclined abs bench 4 Triple push-up bars 5 Legtrainer 6 Double parallel bars 7 Swedish wall 8 Freestyle bars 9 Double monkey bars L 827 W 848 H 260 L 1247 W 1269 $\land$ 춝 ..... 158 m² 240 cm