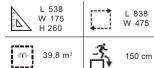

BMP 51011 DOUBLE MONKEY BAR

| W 425     | ↓ L 475 |
|-----------|---------|
| H 260     | ₩ 725   |
| ∭ 34,4 m² | 150 cm  |

BMP 51020 FREESTYLE PULL-UP BARS

BMP 51021 DOUBLE MONKEY BARS + PULL-UP BARS

| L 175<br>W 746<br>H 260 | L 475<br>W 1046 |
|-------------------------|-----------------|
| 49,8 m²                 | 150 cm          |