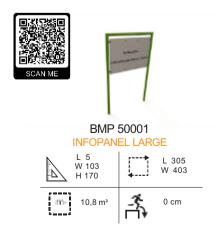

Product measurements lenght x width x height (cm)

Areaof movement lenght x width (cm)

Total area (m<sup>2</sup>)

Fall height <sub>(cm)</sub>

Mounting options

BarManiaPro® Calisthenics equipment is made of strong and durable materials suited for severe use in public environments. With the world's most comprehensive range of high quality outdoor training equipment, BarManiaPro ensures suitable and effective exercise solutions for teenagers to the elderly, and novices to athletes. BarManiaPro offers the best products, service and most value for money, no matter for which user group, location or budget.