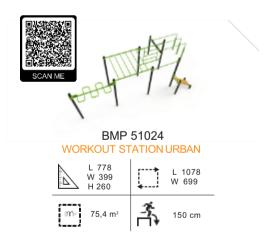

BMP 51011 DOUBLE MONKEY BAR

| W 425     | ↓ L 475 |
|-----------|---------|
| H 260     | ₩ 725   |
| ∭ 34,4 m² | 150 cm  |

BMP 51020 FREESTYLE PULL-UP BARS

BMP 51021 DOUBLE MONKEY BARS + PULL-UP BARS

| L 175<br>W 746<br>H 260 | L 475<br>W 1046 |
|-------------------------|-----------------|
| 49,8 m²                 | 150 cm          |