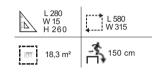

| BMP 51027<br>WORKOUT CUBE PRO |        |  |
|-------------------------------|--------|--|
| L 606<br>W 299<br>H 260       |        |  |
| 56 m <sup>2</sup>             | 150 cm |  |

BMP 51030 INCLINED ABS BENCH L 129 W 79 H 150 L 429 W 379 L 429 W 379 16,3 m<sup>2</sup> 150 cm