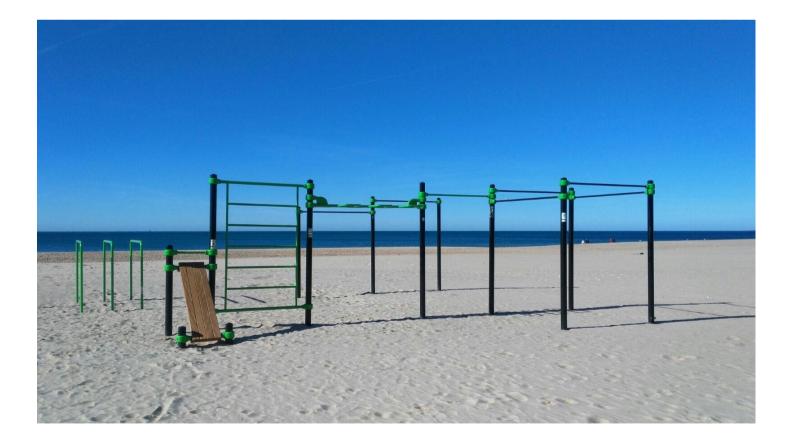

Product measurements lenght x width x height (cm)

Areaof movement lenght x width (cm)

Total area (m<sup>2</sup>)

Fall height <sub>(cm)</sub>

Mounting options

BarManiaPro® Calisthenics equipment is made of strong and durable materials suited for severe use in public environments. With the world's most comprehensive range of high quality outdoor training equipment, BarManiaPro ensures suitable and effective exercise solutions for teenagers to the elderly, and novices to athletes. BarManiaPro offers the best products, service and most value for money, no matter for which user group, location or budget.

#### CALISTHENICS PARK 9 1 Info panel large 2 Roman abs chair 3 Inclined abs bench 4 Triple push-up bars 5 Legtrainer 6 Double parallel bars 7 Swedish wall 8 Freestyle bars 9 Double monkey bars L 827 W 848 H 260 L 1247 W 1269 $\land$ 춝 ..... 158 m² 240 cm