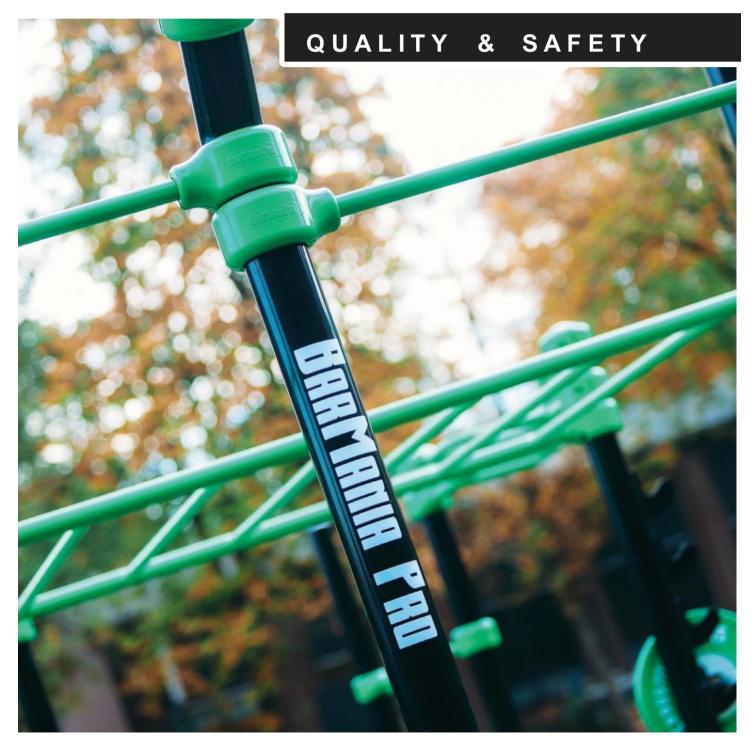

#### The new standard

Inspected for safe usage.

The EU-wide safety standard for outdoor fitness areas entered into force in 2015. BarManiaPro has designed all its products covered by the standard to meet these new requirements.

The trend is clear throughout the world: the demand for outdoor fitness areas in public places is increasing. In other words, people want to exercise outdoors, and therefore the authorities wish to ensure that this can be done safely. Therefore, a new EU-wide safety standard entered into force in 2015. All pieces of equipment are carefully inspected. We have an extensive range of products, some of which are not covered by the standard. For example, the standard does not apply to free weight equipment, but we have ensured their safety as well. Still, in the planning of fitness areas, it is good to consider that free weight products should not be placed in the immediate vicinity of playgrounds or day care centers, for example.