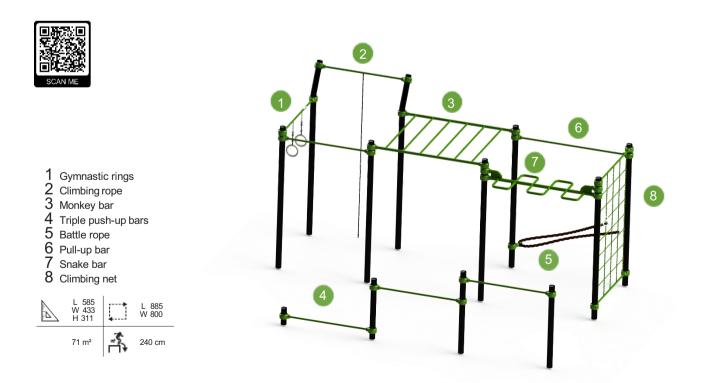

#### CALISTHENICS PARK 9 1 Info panel large 2 Roman abs chair 3 Inclined abs bench 4 Triple push-up bars 5 Legtrainer 6 Double parallel bars 7 Swedish wall 8 Freestyle bars 9 Double monkey bars L 827 W 848 H 260 L 1247 W 1269 $\land$ 춝 ..... 158 m² 240 cm