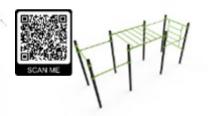

m- 56,6 m²                            | 150 cm         |  |





BMP 51011 DOUBLE MONKEY BAR

| W 425     | ↓ L 475 |
|-----------|---------|
| H 260     | ₩ 725   |
| ∭ 34,4 m² | 150 cm  |



BMP 51020 FREESTYLE PULL-UP BARS











BMP 51021 DOUBLE MONKEY BARS + PULL-UP BARS

| L 175<br>W 746<br>H 260 | L 475<br>W 1046 |
|-------------------------|-----------------|
| 49,8 m²                 | 150 cm          |



BMP 51018 WORKOUT STATION OCTAGON

|   | H 260               | ii  | W 636  |
|---|---------------------|-----|--------|
| m | 50,8 m <sup>2</sup> | _¥_ | 150 cm |



BMP 51035 CALISTHENICS STATION PREMIUM





MONKEY BRIDGE + PULL-UP BARS

| L 176<br>W 585<br>H 260 | L 475<br>W 885 |
|-------------------------|----------------|
| m 42,1 m <sup>2</sup>   | 150 cm         |



BMP 51023







"Working out gives an enormous amount of extra energy to your life! Exercising regularly makes me feel happy and strong."

- Fitness athlete

1

y HAPPy y FIT w MOTIVATED

1



Our range of BarManiaPro bootcamp products enable active fitness enthusiasts to engage in challenging exercise at a high level of intensity. Different bootcamp modules can be combined into a robust and safe Bootcamp park for all ages. Ask our design team to make a 3D design for your park idea!

# BOOTCAMP







BMP Ninja Warrior Equipment<sup>™</sup> is our most innovative line of Outdoor equipment especially designed for Ninja Warrior enthusiasts. These modules are designed for each level of expertise, from beginner to Pro. Train your grip strength on the cliffhanger, or your jumping skills and