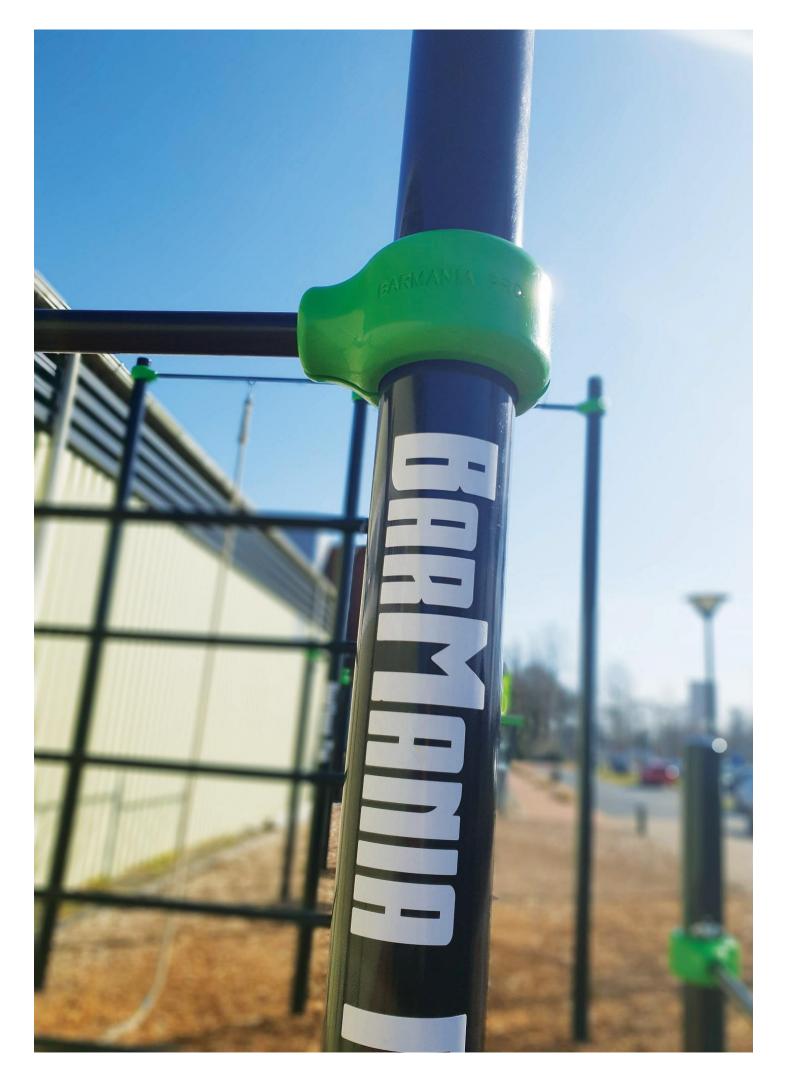

# Patented clamp system

Aluminum clamp with rubber inlay and stainless steel bolts, torx with safetypin.