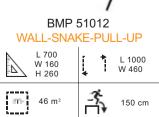

BMP 51011 DOUBLE MONKEY BAR

| W 425     | ↓ L 475 |
|-----------|---------|
| H 260     | ₩ 725   |
| ∭ 34,4 m² | 150 cm  |

BMP 51020 FREESTYLE PULL-UP BARS

BMP 51021 DOUBLE MONKEY BARS + PULL-UP BARS

| L 175<br>W 746<br>H 260 | L 475<br>W 1046 |
|-------------------------|-----------------|
| 49,8 m²                 | 150 cm          |