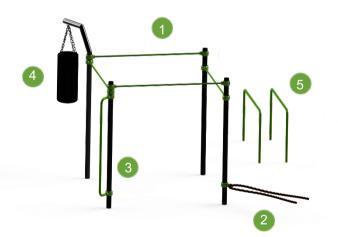

#### CALISTHENICS PARK 9 1 Info panel large 2 Roman abs chair 3 Inclined abs bench 4 Triple push-up bars 5 Legtrainer 6 Double parallel bars 7 Swedish wall 8 Freestyle bars 9 Double monkey bars L 827 W 848 H 260 L 1247 W 1269 $\land$ 춝 ..... 158 m² 240 cm