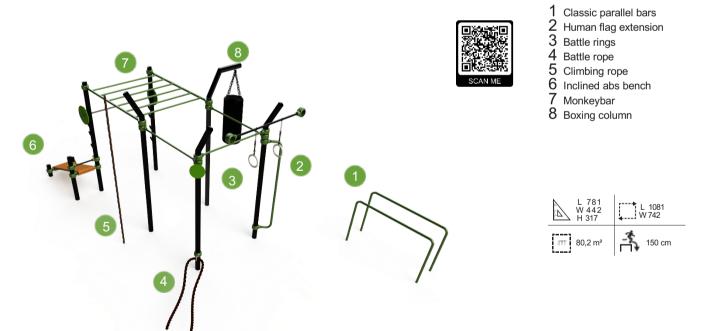

#### CALISTHENICS PARK 9 1 Info panel large 2 Roman abs chair 3 Inclined abs bench 4 Triple push-up bars 5 Legtrainer 6 Double parallel bars 7 Swedish wall 8 Freestyle bars 9 Double monkey bars L 827 W 848 H 260 L 1247 W 1269 $\land$ 춝 ..... 158 m² 240 cm