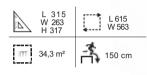

BMP 51011 DOUBLE MONKEY BAR

| W 425     | ↓ L 475 |
|-----------|---------|
| H 260     | ₩ 725   |
| ∭ 34,4 m² | 150 cm  |

BMP 51020 FREESTYLE PULL-UP BARS

BMP 51021 DOUBLE MONKEY BARS + PULL-UP BARS

| L 175<br>W 746<br>H 260 | L 475<br>W 1046 |
|-------------------------|-----------------|
| 49,8 m²                 | 150 cm          |