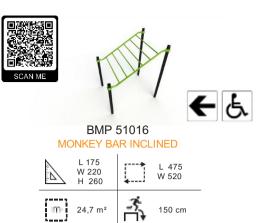

BMP 51011 DOUBLE MONKEY BAR

| W 425     | ↓ L 475 |
|-----------|---------|
| H 260     | ₩ 725   |
| ∭ 34,4 m² | 150 cm  |

BMP 51020 FREESTYLE PULL-UP BARS

BMP 51021 DOUBLE MONKEY BARS + PULL-UP BARS

| L 175<br>W 746<br>H 260 | L 475<br>W 1046 |
|-------------------------|-----------------|
| 49,8 m²                 | 150 cm          |