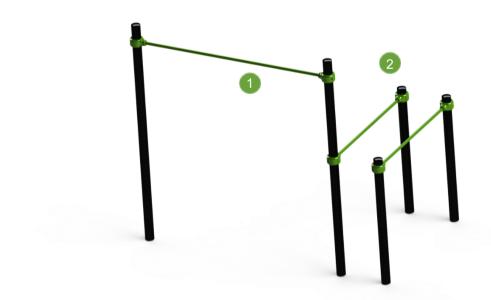

arstarzz













#### CALISTHENICS PARK 9 1 Info panel large 2 Roman abs chair 3 Inclined abs bench 4 Triple push-up bars 5 Legtrainer 6 Double parallel bars 7 Swedish wall 8 Freestyle bars 9 Double monkey bars L 827 W 848 H 260 L 1247 W 1269 $\land$ 춝 ..... 158 m² 240 cm



#### FREESTYLE PARK S



- 1 Double handstand bars Double Parallel bars
  Double parallel bars
  Ultra long freestyle bars
  Ultra long bar
  French wall (H-bars)





#### FREESTYLE PARK M







#### FREESTYLE PARK L



#### **BOOTCAMP PARK BASIC**









## Ultra – Pull-up bar

BMP-53013



1 Pull-up bar





#### Bronze – Arie Boomsma edition

BMP-53001



#### Bronze – Freestyle Bootcamp

BMP-53002





5 Classic parallel bars





## Iron – TRX station

BMP-53005



## Iron – Full body Fitness

BMP-53006





1 Pull-up bar 2 Dip station



## Iron – Freestyle

BMP-53007





99

66



1 Human flag 2 Roman abs chair 3 TRX station



36

# Iron – Pull-up extension

BMP- 53015





1 Human flag extension 2 Pull-up bar



## Platina – Home Fitness

BMP-53004



# Silver – Compact 1

### BMP-53009



- 1 French wall
- 2 Boxing column3 Chin-up handles4 Dip station







# Silver – Compact 2



1 Boxing column 2 Human flag 3 Dip station 4 Chin-up handles



# Big boss edition

### BMP-50205





Unfortunately equipment can be damaged by vandalism in rare occasions. Equipment parts are available for our customers and the BMP support team is there for technical issues and questions.







ANGLED CROSSBAR

CROSSBAR 480

CROSSBAR 1450

CROSSBAR 1900





COLUMN 2100



COLUMN 1500



COLUMN 1100