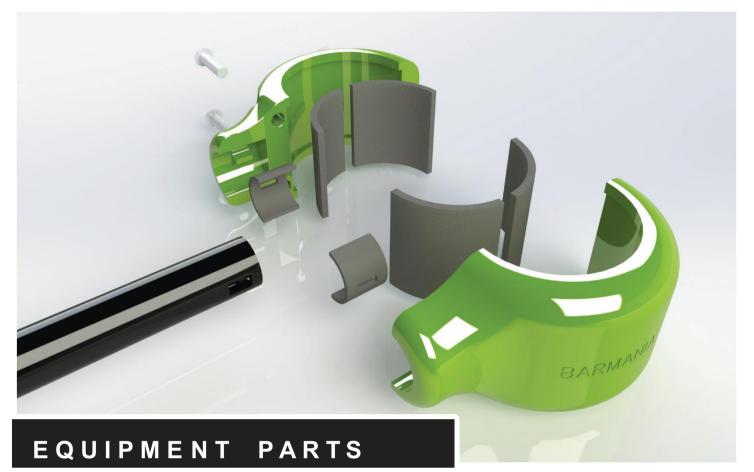

# Patented clamp system

Aluminum clamp with rubber inlay and stainless steel bolts, torx with safetypin.