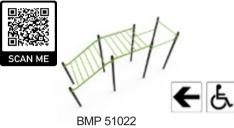

| L 176<br>W 585<br>H 260 | L 475<br>W 885 |
|-------------------------|----------------|
| m 42,1 m <sup>2</sup>   | 150 cm         |

BMP 51023

"Working out gives an enormous amount of extra energy to your life! Exercising regularly makes me feel happy and strong."