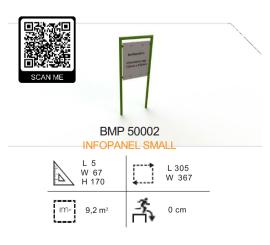

Product measurements lenght x width x height (cm)

Areaof movement lenght x width (cm)

Total area (m<sup>2</sup>)

Fall height <sub>(cm)</sub>

Mounting options

BarManiaPro® Calisthenics equipment is made of strong and durable materials suited for severe use in public environments. With the world's most comprehensive range of high quality outdoor training equipment, BarManiaPro ensures suitable and effective exercise solutions for teenagers to the elderly, and novices to athletes. BarManiaPro offers the best products, service and most value for money, no matter for which user group, location or budget.