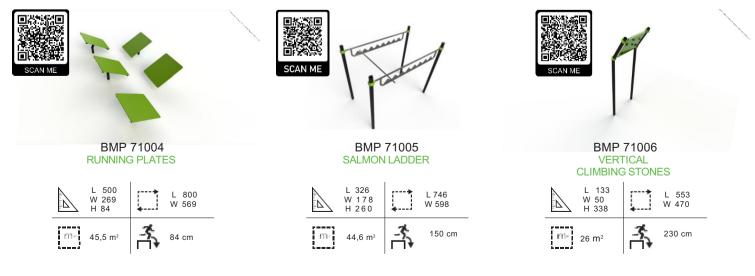

# BOOTCAMP

BMP Ninja Warrior Equipment<sup>™</sup> is our most innovative line of Outdoor equipment especially designed for Ninja Warrior enthusiasts. These modules are designed for each level of expertise, from beginner to Pro. Train your grip strength on the cliffhanger, or your jumping skills and the running plates. Our team of design specialists spent countless hours working one-on-one with top athletes that compete in qualifier tournaments; to create the most safe, attractive, challenging and robust Ninja Warrior equipment around the world!