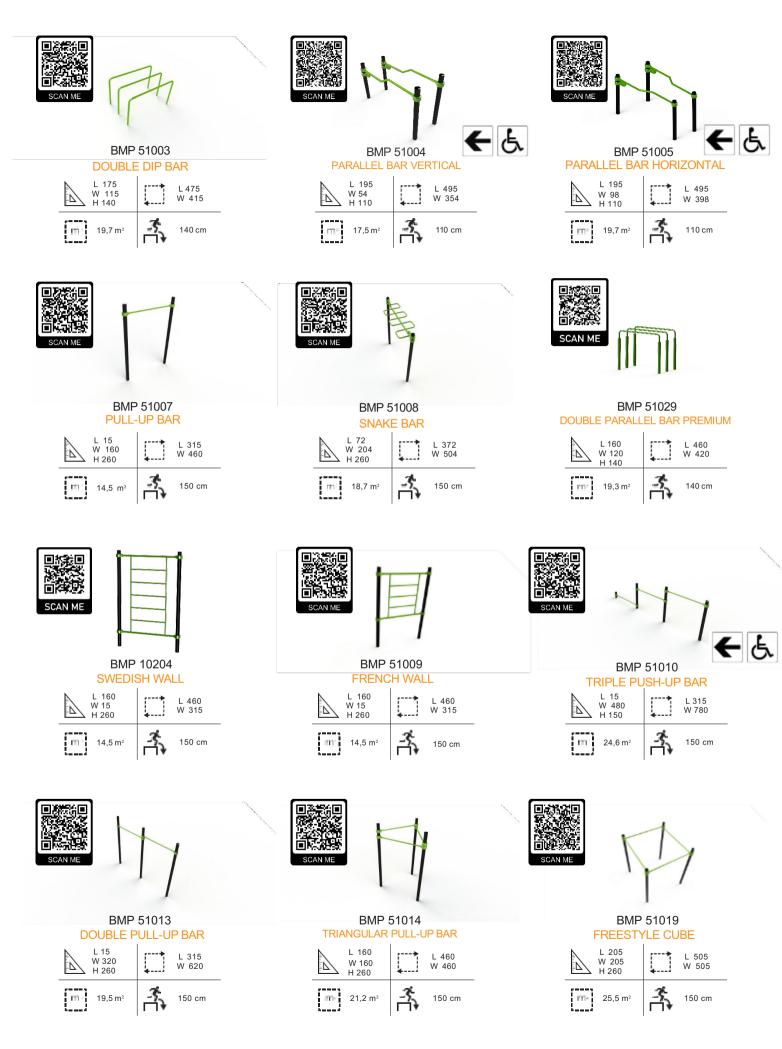

Product measurements lenght x width x height (cm)

Areaof movement lenght x width (cm)

Total area (m<sup>2</sup>)

Fall height <sub>(cm)</sub>

Mounting options

BarManiaPro® Calisthenics equipment is made of strong and durable materials suited for severe use in public environments. With the world's most comprehensive range of high quality outdoor training equipment, BarManiaPro ensures suitable and effective exercise solutions for teenagers to the elderly, and novices to athletes. BarManiaPro offers the best products, service and most value for money, no matter for which user group, location or budget.