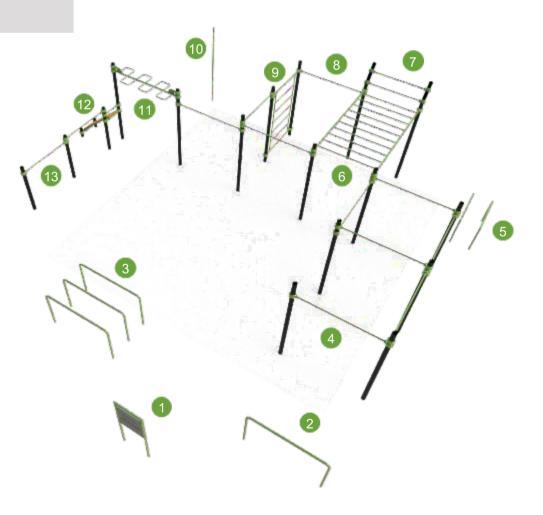

orking one-on-one with top athletes that compete in international Freerunning tournaments; to create the most attractive, challenging and robust Freerunning equipment around the world!



"Since day one BarManiaPro® has built the worlds best Calisthenics parks.

Suitable for international competitions and events."

- Jay Barstarzz













#### CALISTHENICS PARK 9 1 Info panel large 2 Roman abs chair 3 Inclined abs bench 4 Triple push-up bars 5 Legtrainer 6 Double parallel bars 7 Swedish wall 8 Freestyle bars 9 Double monkey bars L 827 W 848 H 260 L 1247 W 1269 $\land$ 춝 ..... 158 m² 240 cm



#### FREESTYLE PARK S



- 1 Double handstand bars Double Parallel bars
  Double parallel bars
  Ultra long freestyle bars
  Ultra long bar
  French wall (H-bars)





#### FREESTYLE PARK M







#### FREESTYLE PARK L



#### **BOOTCAMP PARK BASIC**









## Ultra – Pull-up bar

BMP-53013



1 Pull-up bar





#### Bronze – Arie Boomsma edition

BMP-53001



#### Bronze – Freestyle Bootcamp

BMP-53002





5 Classic parallel bars





## Iron – TRX station

BMP-53005



## Iron – Full body Fitness

BMP-53006





1 Pull-up bar 2 Dip station



## Iron – Freestyle

BMP-53007





99

66



1 Human flag 2 Roman abs chair 3 TRX station



36

# Iron – Pull-up extension

BMP- 53015





1 Human flag extension 2 Pull-up bar



## Platina – Home Fitness

BMP-53004



# Silver – Compact 1

### BMP-53009



- 1 French wall
- 2 Boxing column3 Chin-up handles4 Dip station







# Silver – Compact 2



1 Boxing column 2 Human flag 3 Dip station 4 Chin-up handles



# Big boss edition

#