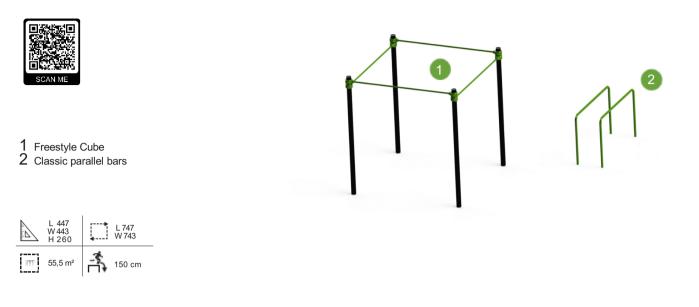

#### FREESTYLE PARK S

- 1 Double handstand bars Double Parallel bars
  Double parallel bars
  Ultra long freestyle bars
  Ultra long bar
  French wall (H-bars)