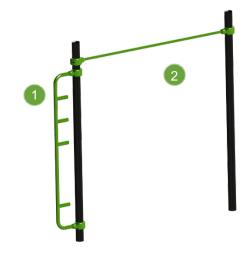

wall 8 Freestyle bars 9 Double monkey bars L 827 W 848 H 260 L 1247 W 1269 $\land$ 춝 ..... 158 m² 240 cm



#### FREESTYLE PARK S



- 1 Double handstand bars Double Parallel bars
  Double parallel bars
  Ultra long freestyle bars
  Ultra long bar
  French wall (H-bars)





#### FREESTYLE PARK M







#### FREESTYLE PARK L



#### **BOOTCAMP PARK BASIC**









## Ultra – Pull-up bar

BMP-53013



1 Pull-up bar





#### Bronze – Arie Boomsma edition

BMP-53001



#### Bronze – Freestyle Bootcamp

BMP-53002





5 Classic parallel bars





## Iron – TRX station

BMP-53005



## Iron – Full body Fitness

BMP-53006





1 Pull-up bar 2 Dip station



## Iron – Freestyle

BMP-53007





99

66



1 Human flag 2 Roman abs chair 3 TRX station



36

# Iron – Pull-up extension

BMP- 53015





1 Human flag extension 2 Pull-up bar



## Platina – Home Fitness

BMP-53004



# Silver – Compact 1

### BMP-53009



- 1 French wall
- 2 Boxing column3 Chin-up handles4 Dip station







# Silver – Compact 2



1 Boxing column 2 Human flag 3 Dip station 4 Chin-up handles



# Big boss edition

### BMP-50205





Unfortunately equipment can be damaged by vandalism in rare occasions. Equipment parts are available for our customers and the BMP support team is there for technical issues and questions.







ANGLED CROSSBAR

CROSSBAR 480

CROSSBAR 1450

CROSSBAR 1900





COLUMN 2100



COLUMN 1500



COLUMN 1100



COLUMN 3800



COLUMN 3400



COLUMN 2800

COLUMN 4300



COLUMN 2300

COLUMN 3910



COLUMN 4600MM



COLUMN 3110 DEVIL HORNS



COLUMN 3500 DEVIL HORNS





COLUMN 4300 DE