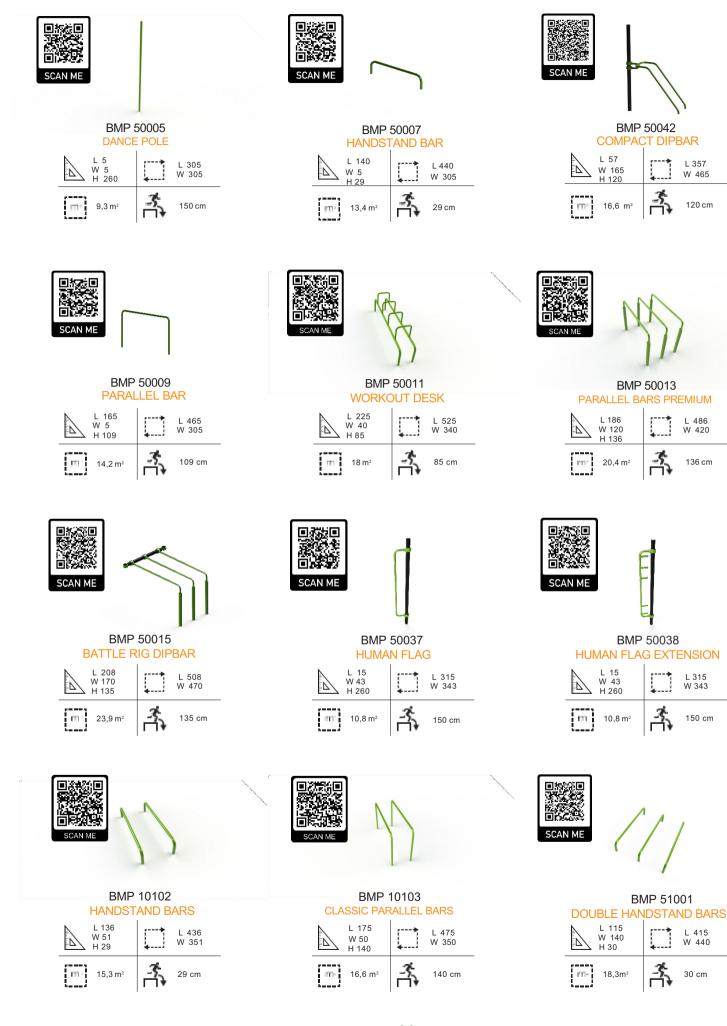

Product measurements lenght x width x height (cm)

Areaof movement lenght x width (cm)

Total area (m<sup>2</sup>)

Fall height <sub>(cm)</sub>

Mounting options

BarManiaPro® Calisthenics equipment is made of strong and durable materials suited for severe use in public environments. With the world's most comprehensive range of high quality outdoor training equipment, BarManiaPro ensures suitable and effective exercise solutions for teenagers to the elderly, and novices to athletes. BarManiaPro offers the best products, service and most value for money, no matter for which user group, location or budget.