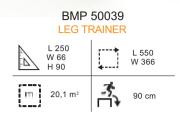

Product measurements lenght x width x height (cm)

Areaof movement lenght x width (cm)

Total area (m<sup>2</sup>)

Fall height <sub>(cm)</sub>

Mounting options

BarManiaPro® Calisthenics equipment is made of strong and durable materials suited for severe use in public environments. With the world's most comprehensive range of high quality outdoor training equipment, BarManiaPro ensures suitable and effective exercise solutions for teenagers to the elderly, and novices to athletes. BarManiaPro offers the best products, service and most value for money, no matter for which user group, location or budget.